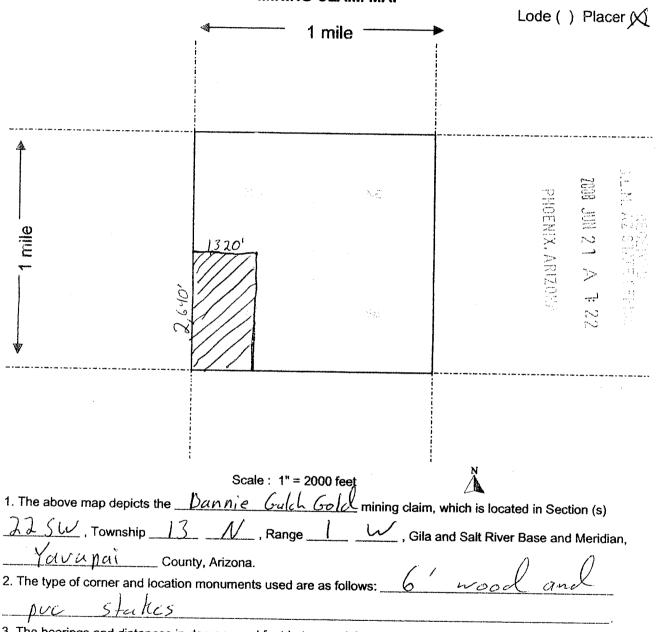

80 acre Placer Mining claim

Bannie Gulteh Gold AMC# 393518

| DATED: | 7-22-08 |
|--------|---------|
|        |         |
| ~      | elle -  |

STATE OF 2rizona

County of Javapa

NW 1/4, SW 1/4 of Section 2: SW Township 13N Range 120