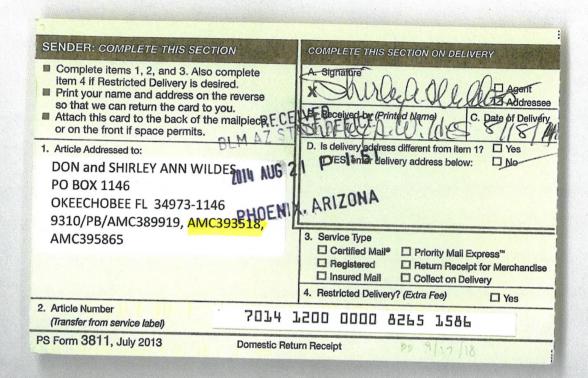

CERTIFIED MAIL - RETURN RECEIPT REQUESTED NO. 7014 1200 0000 8265 1586

### NOTICE

| DON and SHIRLEY ANN WILDES | : | This Notice Affects Those Claims |
|----------------------------|---|----------------------------------|
| PO BOX 1146                | : | Shown in the Block Below.        |
| OKEECHOBEE, FL 34973-1146  | : |                                  |

## AMC389922, AMC393518, AMC395865 MAGIC GOLD, BANNIE GULCH GOLD, NEW ENGLAND GOLD